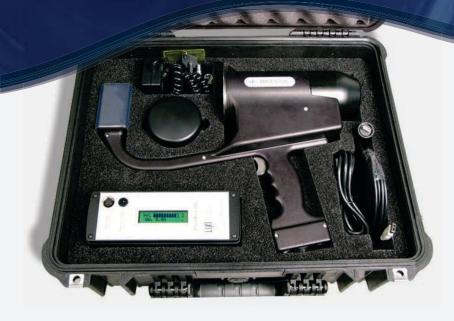

#### INCLUDES

ImageScope xray device (17"L x 14"W x 5"H) Self-contained carrying case (21"L x 17"W x 9"H) 190W Battery pack Battery cable (24" coiled) Battery charger Safety key View finder protective cap

#### Optional

Camera attachment for screen capture USB cord for camera to monitor display