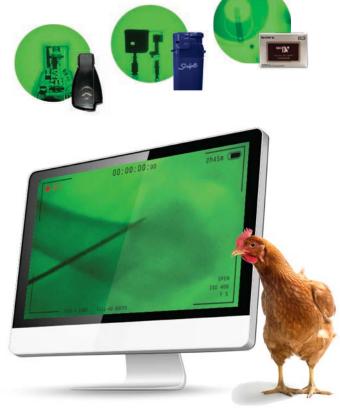

- ✓ Compact and battery operated for complete portability
- ✓ Simple trigger action, plug and play setup
- ✓ Precise detail is acheived with high resolution detector
- $\checkmark$  No safety risk, the ImageScope is a registered open system
- ✓ Optional digital camera attachment allows you to view large screen on your computer monitor and record scan results

## SPECS

Xray tube-based system Power: 40 kV; 0.1mA 2" (50mm) Field of view 6" Source to image openingHandle weight 7.5 lbs.24 Hrs operating time per charge

Needle found inside poultry

LIXI, Inc. 1902 Aerotech Dr, Ste 110 Colorado Springs, CO 80916

### **VIEWING MODES**

**Mode 1** displays results via the viewfinder on the back of the scope. This mode requires one cable attachment to the battery only, as seen here.

**Mode 2** allows for video or still frame recording. We provide an optional camera attachment that you easily swap with the viewfinder. The camera connects via a USB cable to your monitor. The battery also remains attached in this mode.