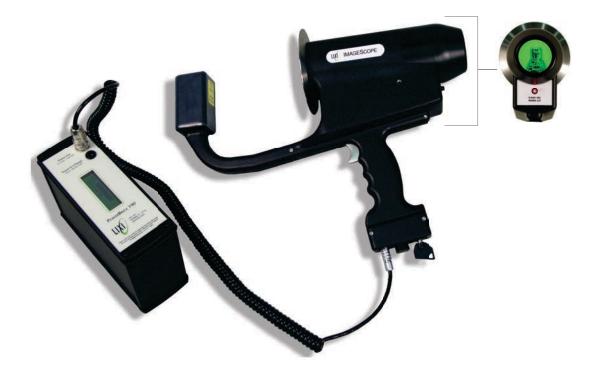

### **VIEWING MODES**

**Mode 1** displays results via the viewfinder on the back of the scope. This mode requires one cable attachment to the battery only, as seen here.

**Mode 2** allows for video or still frame recording. We provide an optional camera attachment that you easily swap with the viewfinder. The camera connects via a USB cable to your monitor. The battery also remains attached in this mode.